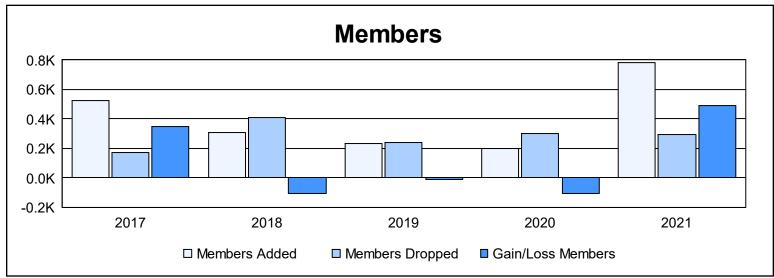

District 324 K As of June 2021 Cumulative

| Year      | New<br>Clubs | Dropped<br>Clubs | Gain/<br>Loss<br>Clubs | New<br>Members | Charter<br>Members | Reinstate<br>Members | Transfer<br>Members | Total<br>Member<br>Added | Total<br>Members<br>Dropped | Gain/<br>Loss<br>Members |
|-----------|--------------|------------------|------------------------|----------------|--------------------|----------------------|---------------------|--------------------------|-----------------------------|--------------------------|
| 2016-2017 | 4            | 0                | 4                      | 392            | 119                | 8                    | 5                   | 524                      | 174                         | 350                      |
| 2017-2018 | 2            | 0                | 2                      | 261            | 27                 | 15                   | 3                   | 306                      | 412                         | -106                     |
| 2018-2019 | 1            | 0                | 1                      | 168            | 28                 | 27                   | 10                  | 233                      | 241                         | -8                       |
| 2019-2020 | 2            | 0                | 2                      | 127            | 50                 | 13                   | 6                   | 196                      | 301                         | -105                     |
| 2020-2021 | 8            | 0                | 8                      | 571            | 189                | 9                    | 13                  | 782                      | 294                         | 488                      |
| Average   | 3            | 0                | 3                      | 304            | 83                 | 14                   | 7                   | 408                      | 284                         | 124                      |